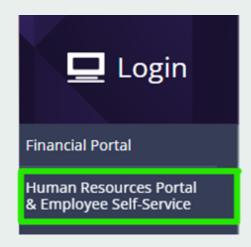

## 1) Login to ESS

<u>www.rcuh.com</u> > HumanResources Portal &Employee Self-Service