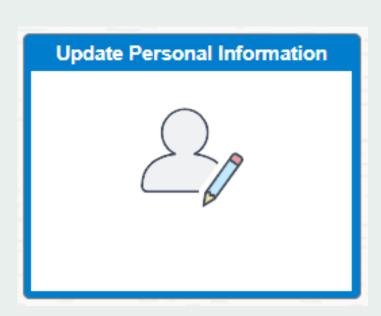

## 2) Update Personal Information

Click on the "Update Personal Information" box and select "Password and Security Questions"