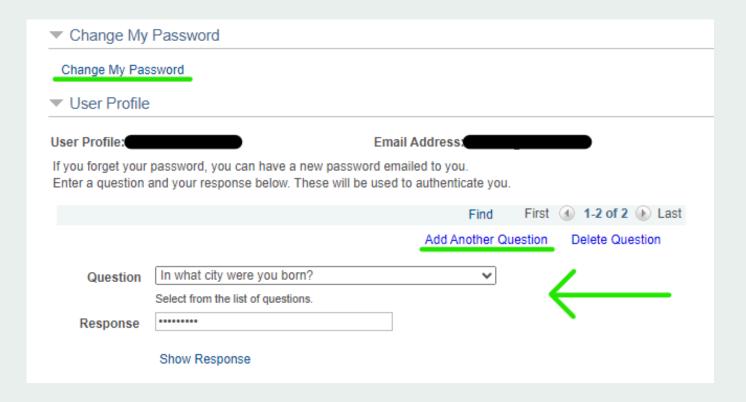

## 3) Change Your Password and Create/Edit Security Questions

You can change your password & create security questions in this menu. Please create at least 2 security questions that you can use for login recovery. Once you've chosen your questions & typed in the responses, hit "Save" at the bottom of the page.