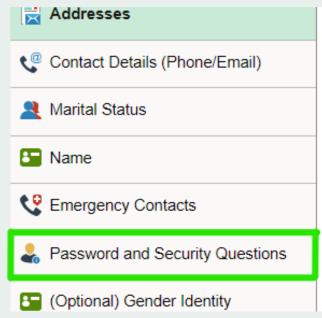

## 2) Update Personal Information

Click on the "Update Personal Information" box and select "Password and Security Questions"